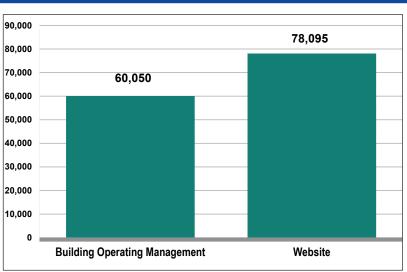

## TOTAL GROSS CONTACTS

138,145

| Channels                      | Contacts | Period                           |
|-------------------------------|----------|----------------------------------|
|                               | Contacts |                                  |
| Building Operating Management |          | 6 months ended December 31, 2023 |
| Total Qualified Circulation   | 60,050   |                                  |
| Website Activity              |          | 6 months ended December 31, 2023 |
| Page Impressions              | 120,048  |                                  |
| Visits                        | 100,304  |                                  |
| Unique Browsers               | 78.095   |                                  |

Website Activity = Avg Monthly

Gross data are contained in this Consolidated Media Report. There was no attempt made to eliminate any duplication that may exist.

Total Gross Contacts Include: Qualified Circulation and Unique Browsers.

Website Data Source: Google Analytics.

Website Domains: Domains included in website traffic www.facilitiesnet.com.

Unique Browsers: This site uses the cookie-based measurement method to count unique browsers. If cookies are not accepted, then the IP address & user-agent in combination method is used to measure unique browsers.